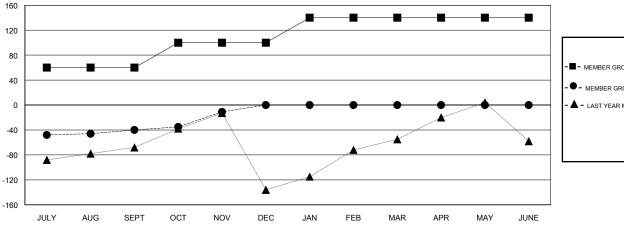

### GOALS AND ACTUAL MEMBERS CUMULATIVE

| _                                 |  |
|-----------------------------------|--|
| - ■ - MEMBER GROWTH NET GOAL      |  |
| - ● - MEMBER GROWTH ACTUAL        |  |
| - ▲ - LAST YEAR MEMBERSHIP ACTUAL |  |
|                                   |  |
|                                   |  |
|                                   |  |