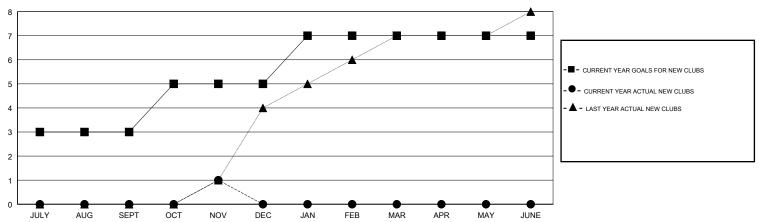

| 3             | 0         | 0             | JULY/AUG/SEPT         | 60                        | 82                      | 93                                           |
| OCT/NOV/DEC           | 2             | 1         | 0             | OCT/NOV/DEC           | 40                        | 53                      | 21                                           |
| JAN/FEB/MAR           | 2             | 0         | 0             | JAN/FEB/MAR           | 40                        | 0                       | 0                                            |
| APR/MAY/JUNE          | 0             | 0         | 0             | APR/MAY/JUNE          | 0                         | 0                       | 0                                            |

### GOALS AND ACTUAL NEW CLUBS CUMULATIVE



### GOALS AND ACTUAL MEMBERS CUMULATIVE



| _                                 |  |
|-----------------------------------|--|
| - ■ - MEMBER GROWTH NET GOAL      |  |
| - ● - MEMBER GROWTH ACTUAL        |  |
| - ▲ - LAST YEAR MEMBERSHIP ACTUAL |  |
|                                   |  |
|                                   |  |
|                                   |  |

| DROPPED CLUBS: 0 |     |
|------------------|-----|
| DROPPED MEMBERS  |     |
| DECEASED         | 4   |
| CLUB CANCELLED   | 0   |
| OTHER            | 110 |
| TOTAL            | 114 |

| NEW MEMBERS | l |
|-------------|---|
|             | l |
|             | l |

| GENDER DISTRIBUTION                   |                |  |  |
|---------------------------------------|----------------|--|--|
| MALE